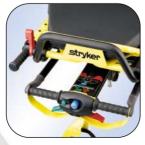

ONE-PERSON OPERATION AMBULANCE COT



## **FEATURES AND BENEFITS**

- Clever, versatile design supports true one-person operation
- Patented steer lock enables wheels either to swivel or to lock into straight-line position
- Oversize wheels maximize mobility on all types of terrain
- Standard wheel locks help keep an unoccupied cot from rolling
- Ergonomic lift-and-grip design with colorcoded controls provides unprecedented ease of use
- Safety release for loading mechanism helps eliminate accidental patient drops when loading
- Removable litter options provide versatility in patient transport
- Conforms to BS EN-1789 and AS/NZS 4535

ERGONOMIC LIFT-AND-GRIP DESIGN