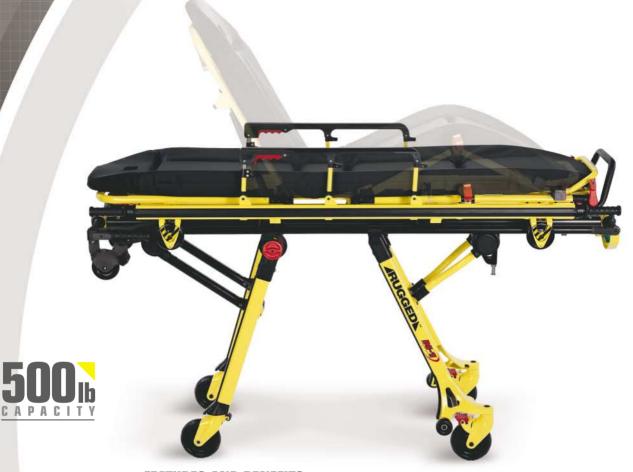

ONE-PERSON OPERATION AMBULANCE COT

## **FEATURES AND BENEFITS**

- Clever, versatile design supports true one-person operation
- Patented steer lock enables wheels either to swivel or to lock into straight-line position
- Oversize wheels maximize mobility on all types of terrain
- Standard wheel locks help keep an unoccupied cot from rolling
- Ergonomic lift-and-grip design with colorcoded controls provides unprecedented ease of use
- Safety release for loading mechanism helps eliminate accidental patient drops when loading
- Removable litter options provide versatility in patient transport
- Conforms to BS EN-1789 and AS/NZS 4535