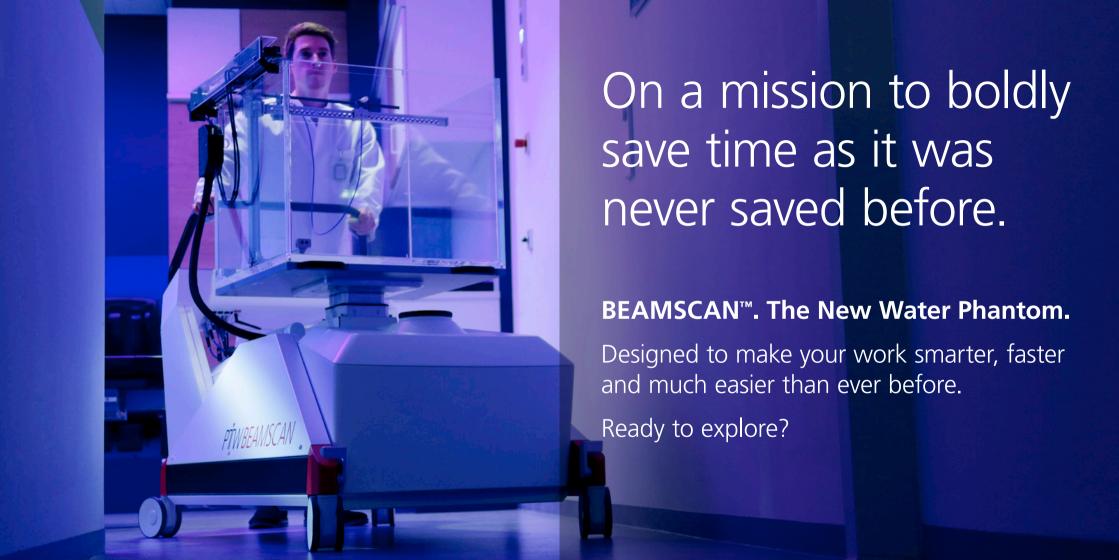

## Beams You Up to a New Era in 3D Water Scanning.

PTW BEAMSCANT

## ... 3-2-1, ready!