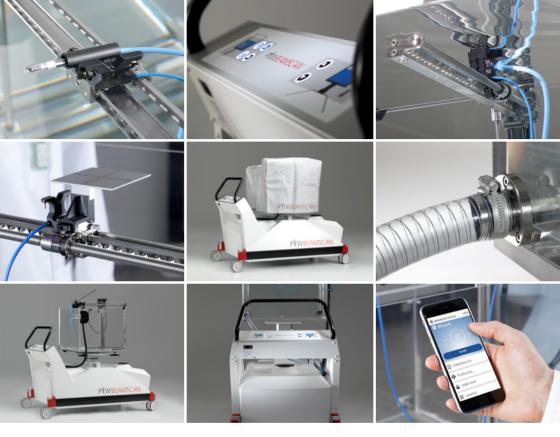

## The Wireless Auto Setup that needs no tools, no tank shifts.

Forget time-consuming setup routines. BEAMSCAN™ provides you with a fully automated setup relying on mathematical algorithms rather than semi-automatic tools. Its unique, patented virtual auto leveling function ensures that your water tank is properly leveled with the touch of a single button – without physically moving the tank or scanning arm. Simply access the built-in BEAMSCAN™ web server using your own mobile device, and start the interactive BEAMSCAN™ Wizard. It will guide you step by step through the system setup in the treatment room – intuitively and wireless. A simple touch is all it needs.

### WiFi connects.

No need to install or connect data cables every time you use your BEAMSCAN™. No tripping over cables in the treatment or control room. BEAMSCAN™ has been designed for hassle-free wireless operation and data transfer, including everything you need to go wireless.

- ▶ Auto field alignment
- Advanced stainless steel worm drive with wave prevention
- ▶ Built-in, high-precision electrometer
- Reference-class Semiflex 3D ionization chambers as detectors, suitable for a wide range of field sizes
- ▶ TPR measurement already included
- ▶ Integrated evaporation control
- ► Easy clip-in detector installation with new TRUFIX® BS
- "Click-fix" SSD adjustment tool
- Water tank with inclined bottom for complete draining
- ▶ Protective, water vapor permeable cover
- ▶ Robust swivel wheels with brakes easy to move, easy to lock in place
- ▶ Ample wheelbase no extra weight on turntable