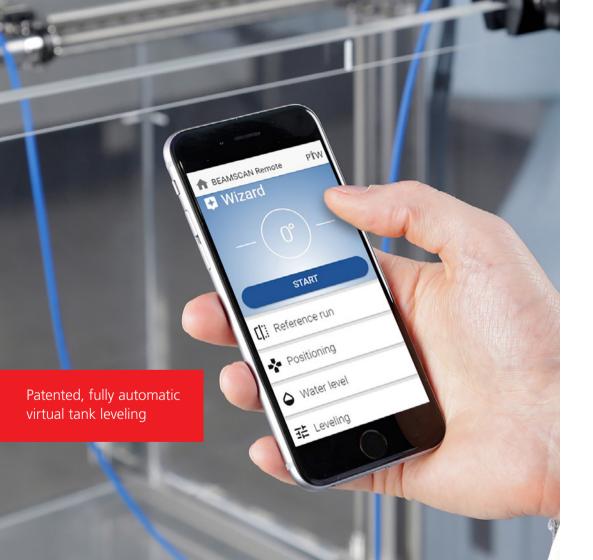

## The Wireless Auto Setup that needs no tools, no tank shifts.

Forget time-consuming setup routines. BEAMSCAN™ provides you with a fully automated setup relying on mathematical algorithms rather than semi-automatic tools. Its unique, patented virtual auto leveling function ensures that your water tank is properly leveled with the touch of a single button – without physically moving the tank or scanning arm. Simply access the built-in BEAMSCAN™ web server using your own mobile device, and start the interactive BEAMSCAN™ Wizard. It will guide you step by step through the system setup in the treatment room – intuitively and wireless. A simple touch is all it needs.