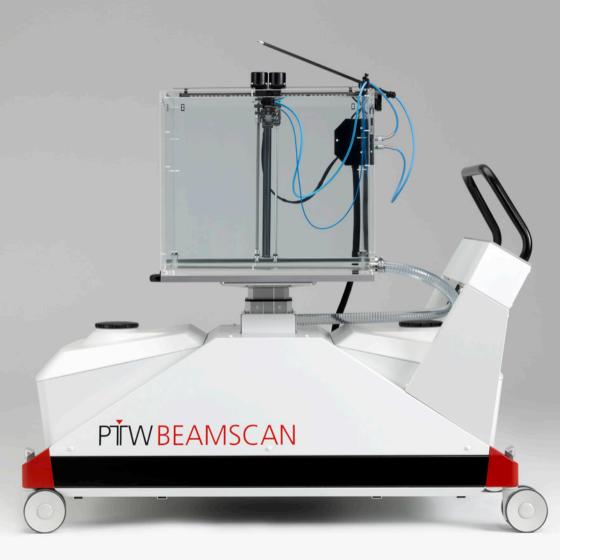

### **Quick Overview**

**Description:** First true all-in-one 3D water scanning system worldwide

with wireless auto setup and operation

**Applications:** LINAC Acceptance Testing, TPS Beam Data Commissioning,

Monitor Calibration, Accelerator QA

Ready for use, all included:

**Ready for use,** > 3D water phantom with high-precision worm drive and wave prevention

▶ iPod touch® for wireless auto setup and operation

► Functional lift carriage with built-in water reservoir and high-speed pump for automatic water filling and draining

► Integrated control unit with intelligent web server and WiFi and LAN interfaces

▶ Built-in, state-of-the-art electrometer for fast, precise scanning