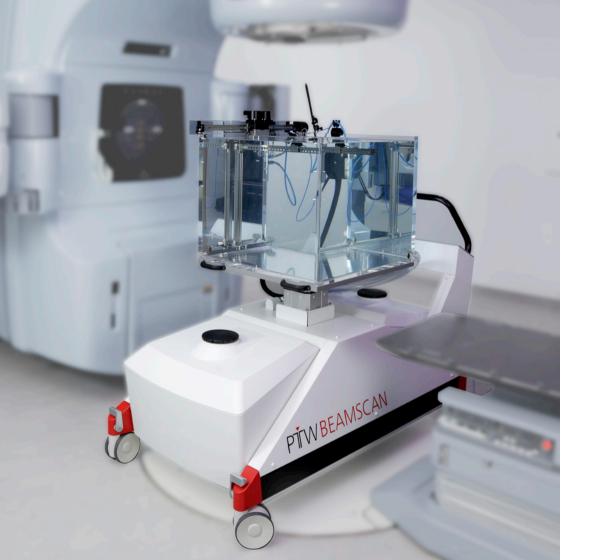

### Installation in no time.

With all electronics and cables directly built into the system, the all-in-one BEAMSCAN™ is ready for use straight out of the box. No cable runs, and no external devices to install. Move it into the treatment room, align and position it to the LINAC, plug in the power cable only, then set the SSD. Done.