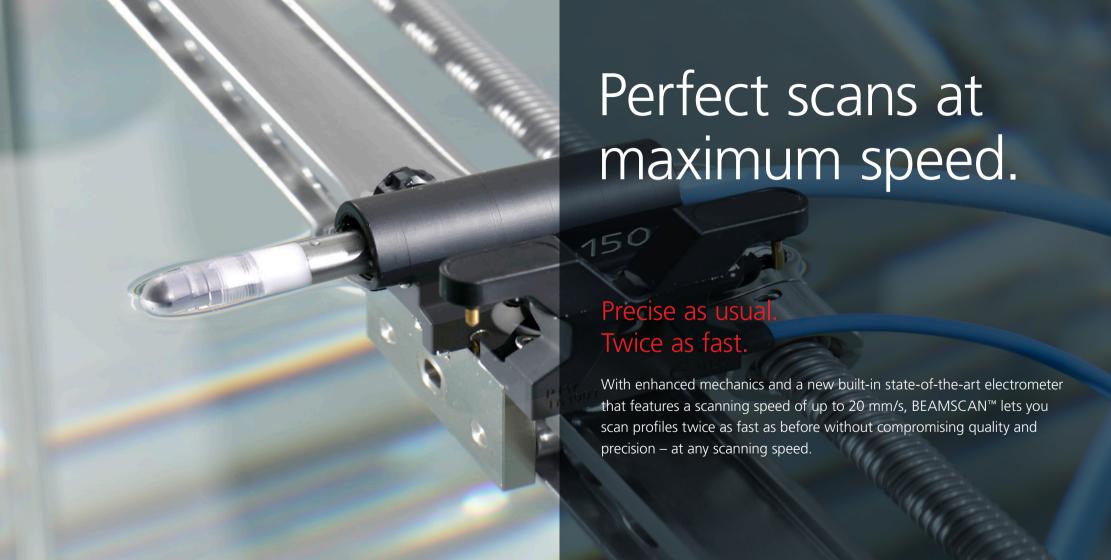

- ▶ Auto field alignment
- Advanced stainless steel worm drive with wave prevention
- ▶ Built-in, high-precision electrometer
- Reference-class Semiflex 3D ionization chambers as detectors, suitable for a wide range of field sizes
- ▶ TPR measurement already included
- ▶ Integrated evaporation control
- ► Easy clip-in detector installation with new TRUFIX® BS
- "Click-fix" SSD adjustment tool
- Water tank with inclined bottom for complete draining
- ▶ Protective, water vapor permeable cover
- ▶ Robust swivel wheels with brakes easy to move, easy to lock in place
- ▶ Ample wheelbase no extra weight on turntable

▶ Water sensor for auto filling/draining and TPR measurements

▶ Semiflex 3D 0.07 cm³ field and reference detectors

▶ Patented TRUFIX® BS clip-in detector mounting and positioning system, including "click-fix" SSD adjustment tool