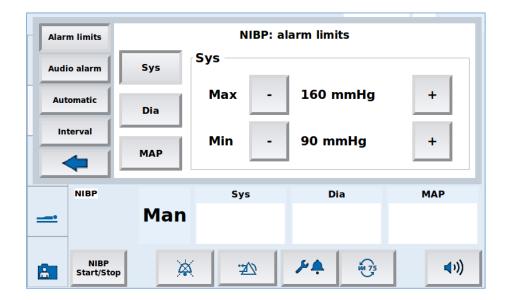

#### NON INVASIVE BLOOD PRESSURE MONITORING

- Complete set of NIBP cuffs is included in the base package
- + Automatic NIBP interval measurement
  - + 1, 2, 5, 10, 30 minutes
- Neonatal cuffs available
- Infrared remote control for manual NIBP measurements and alarm silence from the control room

#### INTUITIVE AND EASY TO HANDLE USER INTERFACE