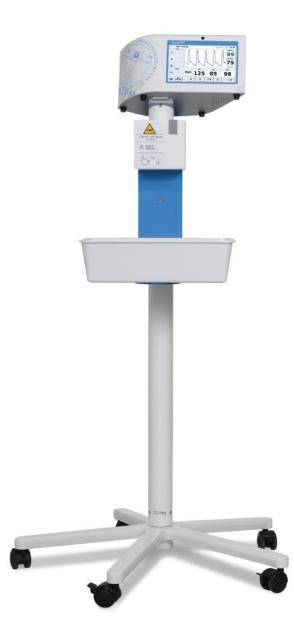

#### THE SIMPLE SOLUTION FOR BASIC PATIENT MONITORING IN THE MRI

- + Tesla<sup>DUO</sup> offers up to date SpO<sub>2</sub> technology for the MRI environment
- + Wireless sensor technology reduces high replacement cost for fiber optic cables.
- + Easy and safe positioning in the MRI cabin
- + Tesla<sup>DUO</sup> can be placed on any available cart or trolley or mounted to the original Tesla<sup>DUO</sup> trolley with storage box and integrated magnetic field detector.