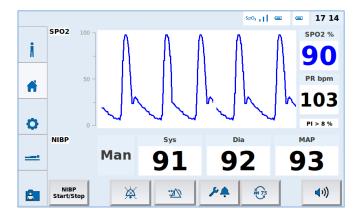

### DUAL DISPLAY

+ Waveform and Numeric Values

+ Large numeric values

#### NON INVASIVE BLOOD PRESSURE MONITORING

- Complete set of NIBP cuffs is included in the base package
- + Automatic NIBP interval measurement
  - + 1, 2, 5, 10, 30 minutes
- Neonatal cuffs available
- Infrared remote control for manual NIBP measurements and alarm silence from the control room