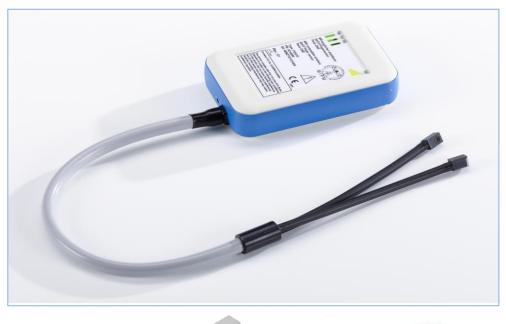

#### WIRELESS SpO<sub>2</sub> SENSOR

Wireless technology and a flexible fiber optical cable make it easy to apply the sensor while offering minimum risk to damage the cable.

Up to 8 hours battery life.

Soft touch finger adapters ensure comfortable fit for adult, pediatric and infant patients. The finger clip can be used for all patient groups.

This ensures reliable SpO<sub>2</sub> readings even during long MRI examinations.