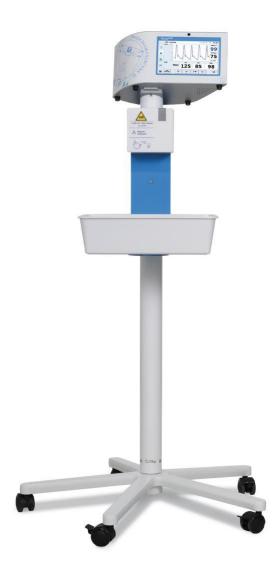

#### THE SIMPLE SOLUTION FOR BASIC PATIENT MONITORING IN THE MRI

- + Tesla<sup>DUO</sup> offers up to date SpO<sub>2</sub> technology for the MRI environment
- + Wireless sensor technology reduces high replacement cost for fiber optic cables.
- + Easy and safe positioning in the MRI cabin
- + Tesla<sup>DUO</sup> can be placed on any available cart or trolley or mounted to the original Tesla<sup>DUO</sup> trolley with storage box and integrated magnetic field detector.