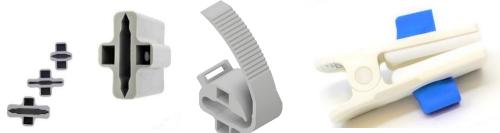

#### WIRELESS SpO<sub>2</sub> SENSOR

Wireless technology and a flexible fiber optical cable make it easy to apply the sensor while offering minimum risk to damage the cable.

Up to 8 hours battery life.

Soft touch finger adapters ensure comfortable fit for adult, pediatric and infant patients. The finger clip can be used for all patient groups.