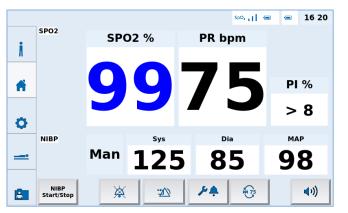

### DUAL DISPLAY

+ Waveform and Numeric Values

+ Large numeric values

#### NON INVASIVE BLOOD PRESSURE MONITORING

- Complete set of NIBP cuffs is included in the base package
- + Automatic NIBP interval measurement
  - + 1, 2, 5, 10, 30 minutes
- Neonatal cuffs available
- Infrared remote control for manual NIBP measurements and alarm silence from the control room