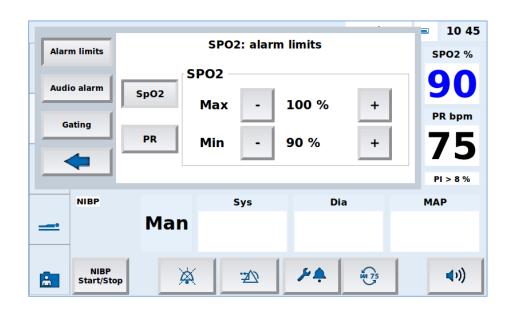

fiber optical cable make it easy to apply the sensor while offering minimum risk to damage the cable.

Up to 8 hours battery life.

Soft touch finger adapters ensure comfortable fit for adult, pediatric and infant patients. The finger clip can be used for all patient groups.

This ensures reliable SpO<sub>2</sub> readings even during long MRI examinations.







#### NON INVASIVE BLOOD PRESSURE MONITORING

- Complete set of NIBP cuffs is included in the base package
- + Automatic NIBP interval measurement
  - + 1, 2, 5, 10, 30 minutes
- Neonatal cuffs available
- Infrared remote control for manual NIBP measurements and alarm silence from the control room







### DUAL DISPLAY

+ Waveform and Numeric Values

+ Large numeric values







#### INTUITIVE AND EASY TO HANDLE USER INTERFACE







#### WELL ARRANGED TREND MEMORY

- + Patient data capture
- + 8 hours trend memory
- + Event memory
- Data transfer to USB drive







#### THE SIMPLE SOLUTION FOR BASIC PATIENT MONITORING IN THE MRI

- + Tesla<sup>DUO</sup> offers up to date SpO<sub>2</sub> technology for the MRI environment
- + Wireless sensor technology reduces high replacement cost for fiber optic cables.
- + Easy and safe positioning in the MRI cabin
- + Tesla<sup>DUO</sup> can be placed on any available cart or trolley or mounted to the original Tesla<sup>DUO</sup> trolley with storage box and integrated magnetic field detector.





### MRI SpO<sub>2</sub> AND NIBP MONITOR

Tesla<sup>DUO</sup> - <a href="https://www.youtube.com/watch?v=iM60w61rZpl">https://www.youtube.com/watch?v=iM60w61rZpl</a>

If you have