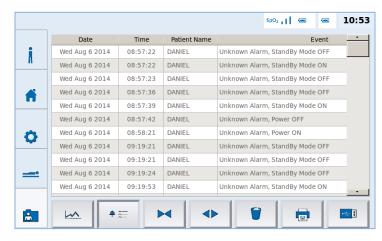

#### WELL ARRANGED TREND MEMORY

- + Patient data capture
- + 8 hours trend memory
- + Event memory
- Data transfer to USB drive