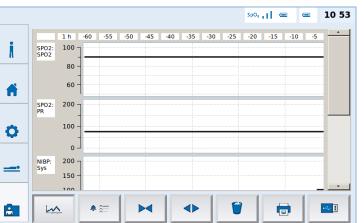

### DUAL DISPLAY

+ Waveform and Numeric Values

+ Large numeric values

#### WELL ARRANGED TREND MEMORY

- + Patient data capture
- + 8 hours trend memory
- + Event memory
- Data transfer to USB drive