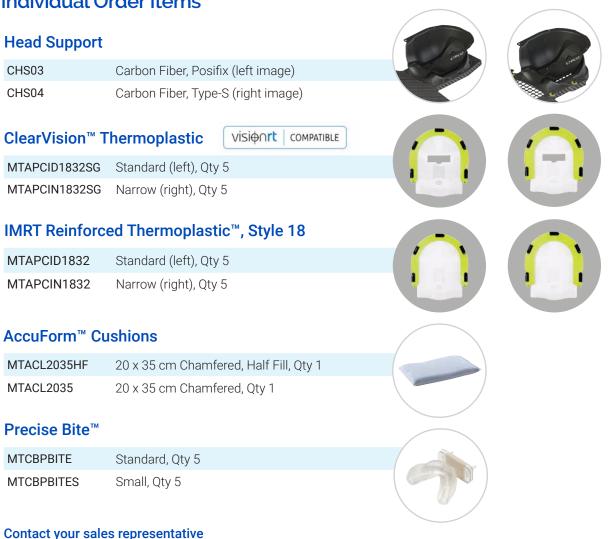

c mask designed for secure and simple attachment. These components create a highly customizable and comfortable head and neck immobilization system for precise treatment to improve patient outcomes.

#### SGRT Starter Kit

VISIONT COMPATIBLE

Kit includes: Solstice Head Support, Solstice ClearVision™ Open-face Thermoplastic, Standard (x10), 20 x 35 cm Chamfered AccuForm<sup>™</sup> Cushion (x10), Precise Bite<sup>™</sup> (x5).

| CHS03SGK | Posifix® |
|----------|----------|
| CHS04SGK | Type-S™  |

# Individual Order Items

### Standard Starter Kit

Kit includes: Solstice Head Support, Solstice IMRT Reinforced Thermoplastic<sup>™</sup> Style 18, Standard (x10), 20 x 35 cm Chamfered AccuForm Cushion (x10), Precise Bite (x5).

| CHS03K | Posifix |
|--------|---------|
| CHS04K | Type-S  |



for more information or to schedule a demo!



**Global Sales Office** Orange City, Iowa, USA 800.842.8688 | +1 712.737.8688

info@CivcoRT.com www.CivcoRT.com

COPYRIGHT © 2019. CIVCO, AND POSIFIX ARE REGISTERED TRADEMARKS OF CIVCO MEDICAL SOLUTIONS. CLEARVISION, IMRT REINFORCED, PRECISE BITE, SOLSTICE AND TYPE-S ARE TRADEMARKS OF CIVCO. ALL OTHER TRADEMARKS ARE PROPERTY OF THEIR RESPECTIVE OWNERS. ALL PRODUCTS MAY NOT DE LICENSED IN ACCORDANCE WITH CANADIAN LAW. 2018P1357 REV. E