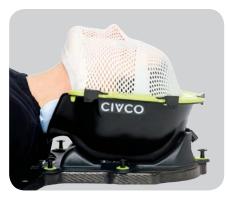

## Solstice<sup>™</sup> SRS Immobilization System

- · Variable pitch capability provides increased setup options in CT simulation and corrective positioning flexibility during treatment setup
- Midline thermoplastic mask attachment provides increased rigidity and minimizes shrinkage to enhance patient comfort
- Highly conformal to the patient when using a customizable cushion and dedicated thermoplastic mask
- Unique thermoplastic frame provides easy to use, secure and guiet mask attachment
- Utilizes ClearVision™ Open-face thermoplastic compatible with Vision RT's Align RT<sup>®</sup> camera system and IMRT Reinforced Thermoplastics™
- Adaptable with Precise Bite<sup>™</sup> to aid in effective and repeatable positioning

## System Customization

The system is comprised of a carbon fiber head support, customizable cushion and dedicated thermoplastic mask designed for secure and simple attachment. These components create a highly customizable and comfortable head and neck immobilization system for precise treatment to improve patient outcomes.